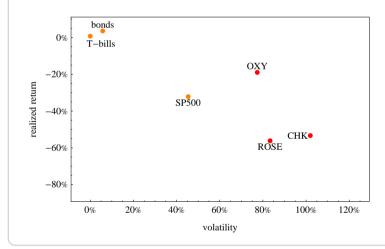

### Performance comparisons:

|          | average daily return | daily volatility | annual return | annual volatility |
|----------|----------------------|------------------|---------------|-------------------|
| ROSE     | -0.328%              | 5.26%            | -56.15%       | 83.33%            |
| СНК      | -0.303%              | 6.44%            | -53.34%       | 101.98%           |
| OXY      | -0.084%              | 4.88%            | -18.96%       | 77.38%            |
| SP500    | -0.154%              | 2.86%            | -32.16%       | 45.37%            |
| bonds    | +0.014%              | 0.36%            | +3.59%        | 5.76%             |
| T- bills | +0.003%              | 0.00%            | +0.76%        | 0.00%             |

| Correlation matrix | C:    |       |       |       |
|--------------------|-------|-------|-------|-------|
|                    | ROSE  | СНК   | OXY   | SP500 |
| ROSE               | 1     | 0.647 | 0.658 | 0.661 |
| СНК                | 0.647 | 1     | 0.803 | 0.663 |
| OXY                | 0.658 | 0.803 | 1     | 0.777 |
| SP500              | 0.661 | 0.663 | 0.777 | 1     |