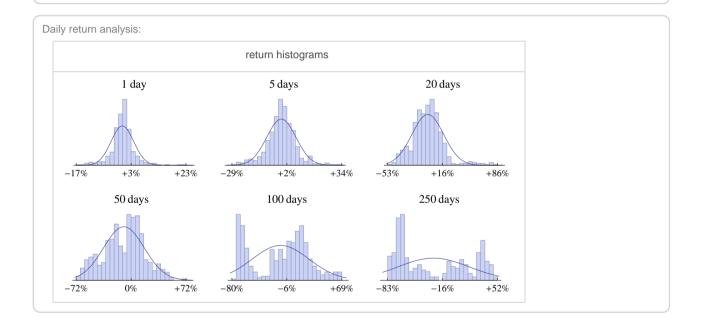

### Performance comparisons:

|          | average daily return | daily volatility | annual return | annual volatility |
|----------|----------------------|------------------|---------------|-------------------|
| ROSE     | -0.328%              | 5.26%            | -56.15%       | 83.33%            |
| СНК      | -0.303%              | 6.44%            | -53.34%       | 101.98%           |
| OXY      | -0.084%              | 4.88%            | -18.96%       | 77.38%            |
| SP500    | -0.154%              | 2.86%            | -32.16%       | 45.37%            |
| bonds    | +0.014%              | 0.36%            | +3.59%        | 5.76%             |
| T- bills | +0.003%              | 0.00%            | +0.76%        | 0.00%             |