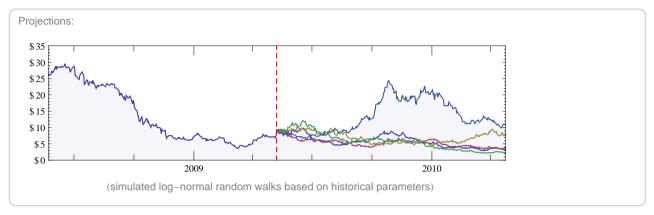

| -53.34%       | 101.98%           |
| OXY      | -0.084%              | 4.88%            | -18.96%       | 77.38%            |
| SP500    | -0.154%              | 2.86%            | -32.16%       | 45.37%            |
| bonds    | +0.014%              | 0.36%            | +3.59%        | 5.76%             |
| T- bills | +0.003%              | 0.00%            | +0.76%        | 0.00%             |



| Correlation matrix | C:    |       |       |       |
|--------------------|-------|-------|-------|-------|
|                    | ROSE  | СНК   | OXY   | SP500 |
| ROSE               | 1     | 0.647 | 0.658 | 0.661 |
| СНК                | 0.647 | 1     | 0.803 | 0.663 |
| OXY                | 0.658 | 0.803 | 1     | 0.777 |
| SP500              | 0.661 | 0.663 | 0.777 | 1     |







# Wolfram|Alpha: rose company

## Company information:

| company name | Rosetta Resources, Inc.       |
|--------------|-------------------------------|
| sector       | independent oil and gas       |
| location     | Houston, Texas, United States |
| website      | www.rosettaresources.com      |