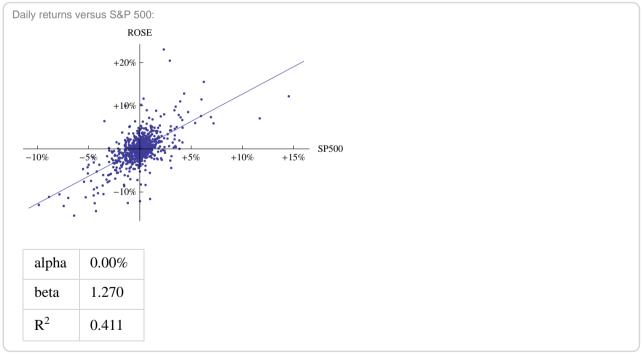

### Performance comparisons:

|          | average daily return | daily volatility | annual return | annual volatility |
|----------|----------------------|------------------|---------------|-------------------|
| ROSE     | -0.328%              | 5.26%            | -56.15%       | 83.33%            |
| СНК      | -0.303%              | 6.44%            | -53.34%       | 101.98%           |
| OXY      | -0.084%              | 4.88%            | -18.96%       | 77.38%            |
| SP500    | -0.154%              | 2.86%            | -32.16%       | 45.37%            |
| bonds    | +0.014%              | 0.36%            | +3.59%        | 5.76%             |
| T- bills | +0.003%              | 0.00%            | +0.76%        | 0.00%             |

| Correlation matrix | C:    |       |       |       |
|--------------------|-------|-------|-------|-------|
|                    | ROSE  | СНК   | OXY   | SP500 |
| ROSE               | 1     | 0.647 | 0.658 | 0.661 |
| СНК                | 0.647 | 1     | 0.803 | 0.663 |
| OXY                | 0.658 | 0.803 | 1     | 0.777 |
| SP500              | 0.661 | 0.663 | 0.777 | 1     |