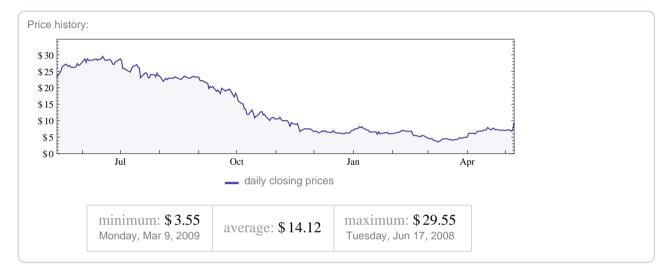

rose company

Input interpretation:

Rosetta Resources (ROSE)

Latest trade:

\$9.24 (ROSE | NASDAQ | Friday 8:10 pm EDT | 31 hours ago)